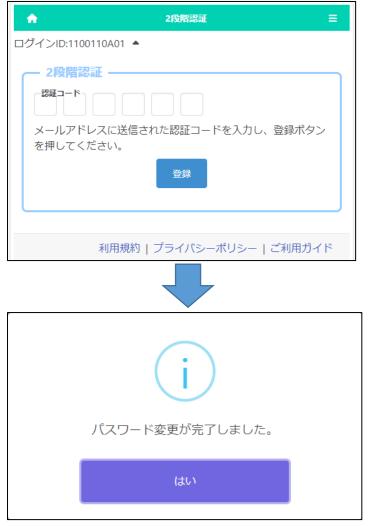

## STEP 3

A verification code will be sent to your registered email address.

Enter the verification code in the email and press the register button to complete the password change.

On the confirmation message, press Yes.