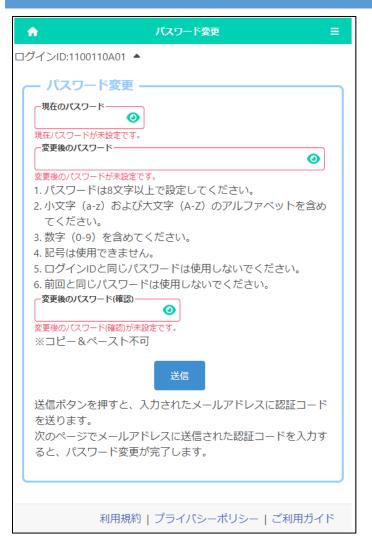

## STEP 2

Enter the password you have currently registered in the "Current Password" field.

Enter the new password in "Changed Password" and "Changed Password (Confirm)".

\* The input content is displayed with

, but you can check it by pressing
the button 
.

When you're done, press the submit button.

Osaka Prefectural Schools Online Application System Manual