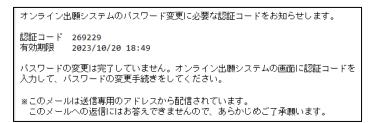

## STEP 3

A verification code will be sent to your registered email address.

Enter the verification code in the email and press the register button to complete the password change.

On the confirmation message, press Yes.